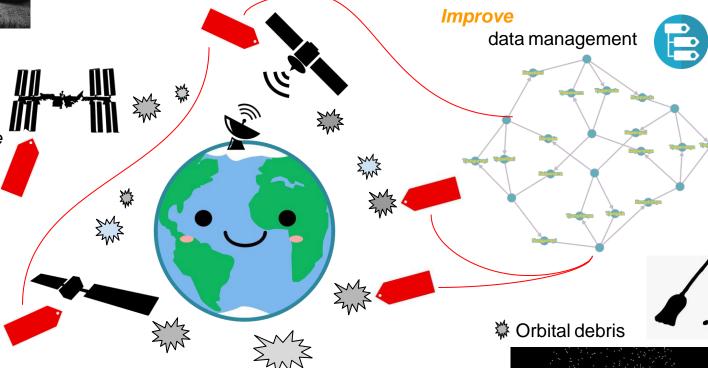

## Semantic & Sweep

Semantic tech. & Knowledge modeling to help clean Earth orbit & make spaceflight safer

by Robert J. Rovetto | rrovetto@terpalum.umd.edu

**Preserve** our orbital environment

**Explore** data search, retrieve, inference

**Protect** our astronauts

- Tag data & Model phenomena with semantic metadata and knowledge representation (AI) systems
- Link data → better env. awareness!
- A set of taxonomies, terminologies, ontologies, graphs
  - In-progress. Need support, mentors, and work or PhD study opportunities to sustainably develop (See: <a href="http://purl.org/space-ontology">http://purl.org/space-ontology</a>)