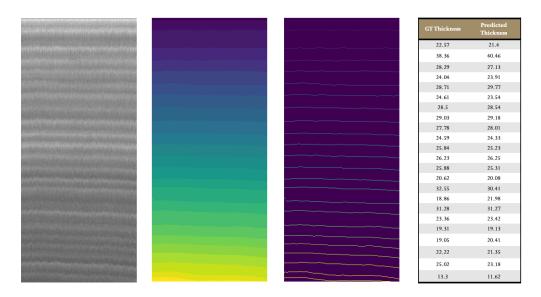

## AICE provides Intelligent Solutions for Navigating Big Data from the Arctic and Antarctic: NSF award

AICE solutions: Ice surface and bedrock tracking

**Arctic Data simulation with GANs** 

AICE solutions: Greenland Ice Sheet Stratigraphy and thickness prediction