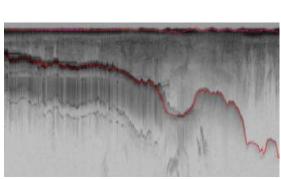

## AICE provides Intelligent Solutions for Navigating Big Data from the Arctic and Antarctic: NSF award

AICE solutions: Ice surface and bedrock tracking

**Arctic Data simulation with GANs** 

AICE solutions: Greenland Ice Sheet Stratigraphy and thickness prediction