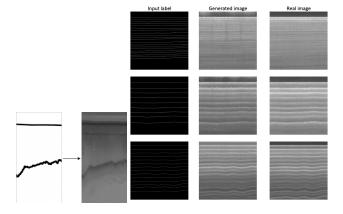

## AICE provides Intelligent Solutions for Navigating Big Data from the Arctic and Antarctic: NSF award

AICE solutions: Ice surface and bedrock tracking

**Arctic Data simulation with GANs** 

AICE solutions: Greenland Ice Sheet Stratigraphy and thickness prediction